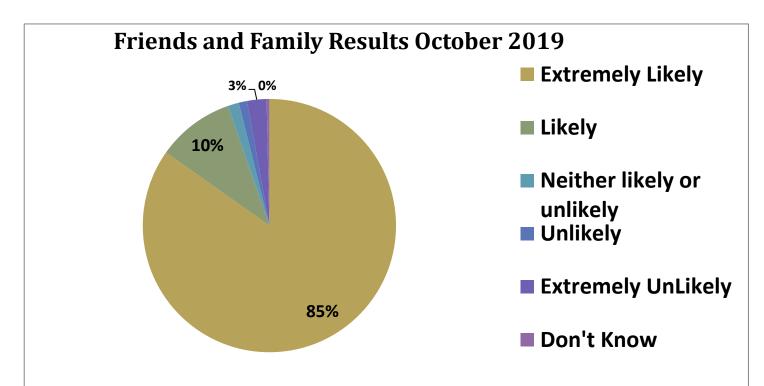

## Friends & Family Report October 2019

The friends and family test is an important opportunity for patients to provide feedback on the services that provide their care and treatment.

In October...

95%

of patients who responded said they were 'Likely' or 'Extremely Likely' to recommend Moorland Medical Centre to friends and family if they needed similar care or treatment.